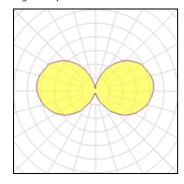

## 1 x Compact fluorescent lamp

| Nominal lamp power | 26 W    | LOR         | 40%    |
|--------------------|---------|-------------|--------|
| Lamp flux          | 1800 lm | ULOR        | 21%    |
| Luminous efficacy  | 26 lm/W | Total flux  | 716 lm |
| CCT                | 2899 K  | Total power | 28 W   |
| CRI                | 90      |             |        |