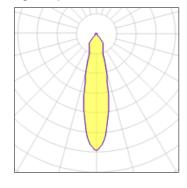

#### Light output 1

| 1 x LED            |          |
|--------------------|----------|
| Nominal lamp power | 11.7 W   |
| Lamp flux          | 1365 lm  |
| Luminous efficacy  | 106 lm/W |
| CCT                | 2700 K   |
| CRI                | 90       |

| LOR         | 91%     |
|-------------|---------|
| Total flux  | 1237 lm |
| Total power | 11.7 W  |
|             |         |

| I X LED            |         |
|--------------------|---------|
| Nominal lamp power | 25 W    |
| Lamp flux          | 2424 lm |
| Luminous efficacy  | 88 lm/W |
| CCT                | 2700 K  |
| CRI                | 90      |
|                    |         |