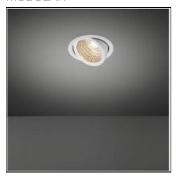

# Product data sheet

K120 ADJUSTABLE LED GE 2700K MEDIUM WHITE STRUC 13340109

MODULAR

The brand-new basic One letter is everything this elegant, simple and versatile spotlight portfolio needs. An example of a Modular classic, round, recessed and highly-bright K spotlights are ideal for hospitality and retail environments. A 45-degree inclination enables K to offer targeted illumination, highlighting the best aspects of key products, services and areas. We're adding yet another option to this core product to offer greater lighting flexibility for larger spaces. The K120 adjustable is the latest extension, with a larger diameter that offers a higher lumen output.

Mounting mode Electric

Ceiling recessed System power: 11.7-25 W

## Shape and measurements

Length: 4.72 in Width: 4.72 in Height: 3.90 in Weight: 0.39 kg