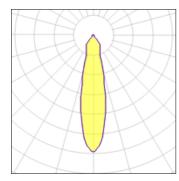

| LOR         | 91%     |
|-------------|---------|
| Total flux  | 2196 lm |
| Total power | 25 W    |
|             |         |

| 1 x LED            |         |             |         |
|--------------------|---------|-------------|---------|
| Nominal lamp power | 17.2 W  | LOR         | 91%     |
| Lamp flux          | 1852 lm | Total flux  | 1678 lm |
| Luminous efficacy  | 98 lm/W | Total power | 17.2 W  |
| CCT                | 2700 K  |             |         |
| CRI                | 90      |             |         |
|                    |         |             |         |