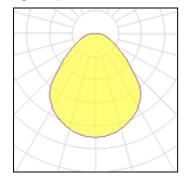

# Product data sheet

MULTI CONCEPT RL530 WHITE 1970LM 3000K RA>80 ON/OFF 5703821174084

SG ARMATUREN

Multi Concept is a flexible, recessed luminaire that is designed to meet future requirements. The luminaire can be combined in a variety of ways using the three components (luminaire housing, insertable LED unit and front cover). Thus, Multi Concept is adaptable to a room's function in terms of design and lighting technology and the lighting can be optimised when the function of a room is changed. Light distribution Direct Light source LED 22W 3000K Ra>80 SDCM 3 L80/B10 >60,000 hrs Control/Dimming On/Off Protection Class I IP20 Materials and finish Housing: Sheet steel Colour: White (Pure white, 25% gloss) Optics: PMMA (Acrylate) Mounting/Connection Recessed, Indoor Max. luminaires per circuit breaker: B10: 41, B16: 65, C10: 68, C16: 111

#### Light output 1

| 1 x LED            |         |
|--------------------|---------|
| Nominal lamp power | 22 W    |
| Lamp flux          | 1970 lm |
| Luminous efficacy  | 90 lm/W |
| CCT                | 3000 K  |
| CRI                | 80      |

| LOR         | 100%    |
|-------------|---------|
| Total flux  | 1970 lm |
| Total power | 22 W    |
|             |         |