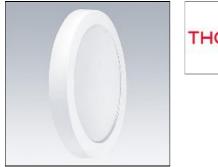

# Product data sheet

DIAMOND EDGE 1900-840 HF MWS WH 96644541

THORN LIGHTING

A slim, wall mounted, edgelit LED luminaire with asymmetrical light distribution. Electronic, fixed output control gear. Body: white polycarbonate. Diffuser: opal polycarbonate. Class II electrical, IP65, IK10. With integral motion sensor for on/off control. Complete with 4000K LED Dimensions: Ø350 x 46 mm Total power: 25.8 W Luminaire luminous flux: 1909 lm Luminaire efficacy: 74 lm/W Weight: 2.05 kg

# Mounting mode

Wall mounted

### Shape and measurements

Height: 1.81 in Diameter: 13.78 in Weight: 2.1 kg

#### Design

Material impression: Plastic Color of housing: White