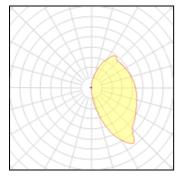

# Product data sheet

DIAMOND EDGE 1900-840 HF MWS WH 96644541

THORN LIGHTING

A slim, wall mounted, edgelit LED luminaire with asymmetrical light distribution. Electronic, fixed output control gear. Body: white polycarbonate. Diffuser: opal polycarbonate. Class II electrical, IP65, IK10. With integral motion sensor for on/off control. Complete with 4000K LED Dimensions: Ø350 x 46 mm Total power: 25.8 W Luminaire luminous flux: 1909 lm Luminaire efficacy: 74 lm/W Weight: 2.05 kg