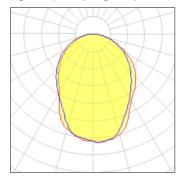

## Light output 1 (integrated)

| Lamp type          | LED     | CCT         | 3000 K |
|--------------------|---------|-------------|--------|
| Nominal lamp power | 77.6 W  | CRI         | 85     |
| Total flux         | 6878 lm | LOR         | 100%   |
| Luminous efficacy  | 89 lm/W | Total power | 77.6 W |