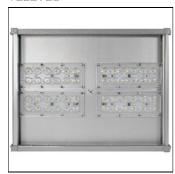

# Product data sheet

MAXI FLOODLIGHT 48LED 150W T4000 S90-OPT. AL 67310000400301-67310001400301

TELEVES

Televes

Televes Maxi Floodlight is a range of extremely efficient symmetric or asymmetric floodlights that can be used to illuminate large areas and sports. Designed around the latest LED technology. Model with 48 LEDs 4000K IRC>70 500mA. Maximum input power 150W. IP67. IK10. Class I. Light distribution Wide 90°. System efficacy: Up to 150lm/W. Multi-array optics. Free adjustable bracket. Aerodynamic design. Body in extruded 6063 T5 aluminum. Excellent thermal management. Vent integrated to prevent moisture and balance atmosphere pressure. Standard finish in RAL9006. AVAILABLE DISTRIBUTIONS • PZ - Asymmetric • Wide Flood 90° • Narrow Flood 60° • Flood 30°

## Shape and measurements

Length: 13.58 in Width: 10.04 in Height: 3.54 in

## Design

Color of housing: Silver gray