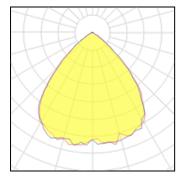

# Product data sheet

MAXI FLOODLIGHT 48LED 150W T4000 S90-OPT. AL 67310000400301-67310001400301

TELEVES

Televes

Televes Maxi Floodlight is a range of extremely efficient symmetric or asymmetric floodlights that can be used to illuminate large areas and sports. Designed around the latest LED technology. Model with 48 LEDs 4000K IRC>70 500mA. Maximum input power 150W. IP67. IK10. Class I. Light distribution Wide 90°. System efficacy: Up to 150lm/W. Multi-array optics. Free adjustable bracket. Aerodynamic design. Body in extruded 6063 T5 aluminum. Excellent thermal management. Vent integrated to prevent moisture and balance atmosphere pressure. Standard finish in RAL9006. AVAILABLE DISTRIBUTIONS • PZ - Asymmetric • Wide Flood 90° • Narrow Flood 60° • Flood 30°