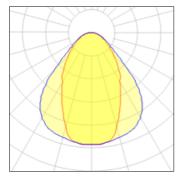

#### Light output 1 (integrated)

| Lamp type          | LED     | CCT         | 4000 K |
|--------------------|---------|-------------|--------|
| Nominal lamp power | 17 W    | CRI         | 80     |
| Total flux         | 1200 lm | LOR         | 100%   |
| Luminous efficacy  | 71 lm/W | Total power | 17 W   |