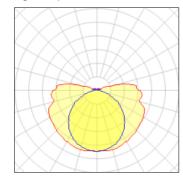

### Light output 1

### 2 x Fluorescent lamp tubular T5

| Nominal lamp power | 36 W    | Socket      | G13     |
|--------------------|---------|-------------|---------|
| Lamp flux          | 3350 lm | LOR         | 85%     |
| Luminous efficacy  | 79 lm/W | ULOR        | 10%     |
| CCT                | 3000 K  | Total flux  | 5685 lm |
| CRI                | 85      | Total power | 72 W    |

## Light output 2 (emergency)

### 1 x Fluorescent lamp tubular T5

| Nominal lamp power | 36 W    | Socket      | G13     |
|--------------------|---------|-------------|---------|
| Lamp flux          | 3350 lm | LOR         | 82%     |
| Luminous efficacy  | 77 lm/W | ULOR        | 9%      |
| CCT                | 4000 K  | Total flux  | 2759 lm |
| CRI                | 85      | Total power | 36 W    |