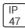

## Product data sheet

LDRT8B LED 8" ROUND RECESSED RETROFIT DOWNLIGHT LD8B10D010 ER8B10927 8LBN0WMH

COOPER LIGHTING







Retrofit, remodel, install from below, downlight or wall wash, Excellent light control and low aperture brightness, Available for shallow or standard plenums; ENERGY STAR® qualified, Spun aluminum reflectors in a variety of finishes, 6 color temperatures: 2400K, 2700K, 3000K, 3500K, 4000K and 5000K CCT, CRI: 80, 90 or 97; D2W™ option from 3000K to 1850K, W2N Tunable White 2700K-6500K or 2000K-5000K, Lumens: 1,000-20,000; 0-10V dimming down to 1%, WaveLinx and DLVP connected lighting systems compatibility, 5-year warranty

## Light output 1 (integrated)



| Lamp type          | LED     | CCT         | 2700 K |
|--------------------|---------|-------------|--------|
| Nominal lamp power | 10.2 W  | CRI         | 90     |
| Total flux         | 797 lm  | LOR         | 100%   |
| Luminous e