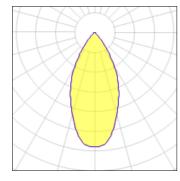

## Light output 1 (integrated)

| Lamp type          | LED     | CCT         | 2700 K |
|--------------------|---------|-------------|--------|
| Nominal lamp power | 10.2 W  | CRI         | 90     |
| Total flux         | 797 lm  | LOR         | 100%   |
| Luminous efficacy  | 78 lm/W | Total power | 10.2 W |