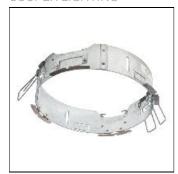

## Product data sheet

LDRT8B LED 8" ROUND RECESSED RETROFIT DOWNLIGHT LD8B10D010 ER8B10927 8LBN0WMH

COOPER LIGHTING

Retrofit, remodel, install from below, downlight or wall wash, Excellent light control and low aperture brightness, Available for shallow or standard plenums; ENERGY STAR® qualified, Spun aluminum reflectors in a variety of finishes, 6 color temperatures: 2400K, 2700K, 3000K, 3500K, 4000K and 5000K CCT, CRI: 80, 90 or 97; D2W™ option from 3000K to 1850K, W2N Tunable White 2700K-6500K or 2000K-5000K, Lumens: 1,000-20,000; 0-10V dimming down to 1%, WaveLinx and DLVP connected lighting systems compatibility, 5-year warranty

Mounting mode

Ceiling recessed

Shape and measurements

Height: 0.39 in Diameter: 8.00 in

Adjustability

Fixed

Electric

System power: 10.2 W