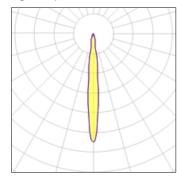

## Light output 1

## 1 x Halogen low voltage lamp without reflector

| Nominal lamp power | 50 W    | Socket      | Gx5.3   |
|--------------------|---------|-------------|---------|
| Lamp flux          | 1182 lm | LOR         | 100%    |
| Luminous efficacy  | 24 lm/W | Total flux  | 1182 lm |
| CCT                | 3000 K  | Total power | 50 W    |
| CRI                | 99      |             |         |