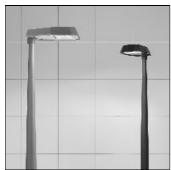

# Product data sheet

PEPPER LM3 - 840, 6000 LM, ANTHRACITE L410X-B239X

ATELJÉ LYKTAN

For more information about the products please visit our website www.ateljelyktan.se

### Mounting mode

Pole top mounted

# Shape and measurements

Length: 21.26 in Width: 13.19 in Height: 4.16 in