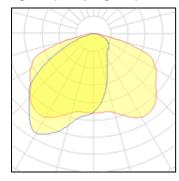

# Light output 1 (integrated)

| Lamp type          | LED      | CCT         | 4000 K |
|--------------------|----------|-------------|--------|
| Nominal lamp power | 48 W     | CRI         | 80     |
| Total flux         | 6000 lm  | LOR         | 100%   |
| Luminous efficacy  | 125 lm/W | Total power | 48 W   |