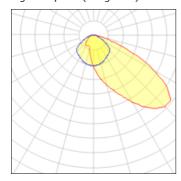

## Light output 1 (integrated)

| Lamp type          | LED     | CCT         | 6000 K |
|--------------------|---------|-------------|--------|
| Nominal lamp power | 53 W    | CRI         | 70     |
| Total flux         | 3448 lm | LOR         | 100%   |
| Luminous efficacy  | 65 lm/W | Total power | 53 W   |
|                    |         |             |        |