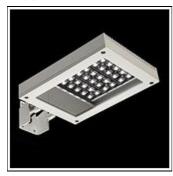

## Product data sheet

PERSE030 LED 525101

FLOS

• Outdoor luminaire for installation on wall or on pole. • Configuration: die-cast aluminium structure. EN AB-47100 alloy (low copper content) • Double layer coating for high resistance to corrosion: The low copper Aluminium alloy is painted with a double coat using powders which are complaint with QUALICOAT standards: a first layer of epoxy powder (with excellent chemical and mechanical resistance) and a second finishing layer of polyester powder (resistant to UV rays and atmospheric agents). The entire painting process of the aluminium fitting starts from components which have been sand-blasted in advance to make the surface more porous and increase the adherence of the paint. Ares effects alkaline and acid washing to clean the surfaces completely, then rinses with demineralised water to remove any residue particles, subsequently a chemical conversion treatment is done to protect against rusting. • Tempered extra-clear glass diffuser, mechanically glued to the structure, silicone gaskets.

Mounting mode

Wall mounted

Shape and measurements

Length: 9.65 in Width: 2.95 in Height: 12.99 in

Adjustability

Tiltable

Electric

System power: 53 W Appliance Class: I