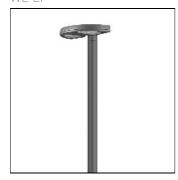

## Product data sheet

RMC320 [S70] IP66:LED-18/54W/4K 105-9807

WE-EF

IP66, Class I or Class II. IK08. Marine-grade, die-cast aluminium alloy. 5CE superior corrosion protection including PCS hardware. Silicone CCG® Controlled Compression Gasket. RFC® Reflection Free Contour main lens. Integral EC electronic converter. CAD-optimised OLC® One LED Concept optics for superior illumination and glare control. Factory installed LED circuit board. The luminaire is factory-sealed and does not need to be opened during installation. Maximum spacing for streetlighting applications depends on wattage and light distribution: 5.5 to 9 times the mounting height.

Shape and measurements

Height: 2.36 in Diameter: 12.80 in Weight: 7.5 kg

Electric

System power: 59 W Appliance Class: I

Protection

IP: 66 IK: 08