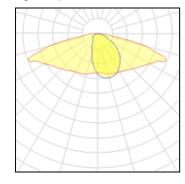

## Product data sheet

RMC320 [S70] IP66:LED-18/54W/4K 105-9807

WE-EF

IP66, Class I or Class II. IK08. Marine-grade, die-cast aluminium alloy. 5CE superior corrosion protection including PCS hardware. Silicone CCG® Controlled Compression Gasket. RFC® Reflection Free Contour main lens. Integral EC electronic converter. CAD-optimised OLC® One LED Concept optics for superior illumination and glare control. Factory installed LED circuit board. The luminaire is factory-sealed and does not need to be opened during installation. Maximum spacing for streetlighting applications depends on wattage and light distribution: 5.5 to 9 times the mounting height.

| LOR        |    | 88%     |
|------------|----|---------|
| Total flux |    | 7094 lm |
| Total pow  | er | 59 W    |
|            |    |         |
|            |    |         |

Mounting mode

Pole integrated