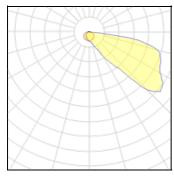

## Light output 1

1 x LED Nominal lamp power Lamp flux Luminous efficacy CCT CRI

25 W 2680 lm 107 lm/W 3000 K 80 LOR Total flux Total power

46% 1224 lm 26 W

| Mounting mode          | Electric           |
|------------------------|--------------------|
| Wall recessed          | System power: 26 W |
| Shape and measurements | Appliance Class: I |
| Length: 9.84 in        | Protection         |
| Width: 6.30 in         | IP: 65             |
| Height: 10.81 in       | IK: 07             |
| Adjustability          |                    |