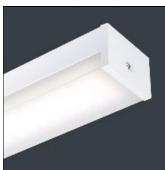

## Product data sheet

KANBY LED CONTROLLER WIDE BODY - 63W - 4000K KB16102

THORLUX LIGHTING

Long life, LED luminaires ideal for illumination of school classrooms, corridors, healthcare buildings and retail and storage areas. Increased luminaire efficacy consumes less power than comparable T5 solution. Applications: retail sales floor lighting, storage areas, school classrooms, toilets, corridors and health care buildings

| LOR         |  |
|-------------|--|
| ULOR        |  |
| Total flux  |  |
| Total power |  |
|             |  |

100% 9% 9465 lm 71 W

Mounting mode

Ceiling mounted

Shape and measurements

Length: 59.45 in Width: 3.39 in Height: 2.32 in