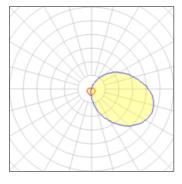

## 1 x Compact fluorescent lamp

IP 55

| 1                  | 1       |             |        |
|--------------------|---------|-------------|--------|
| Nominal lamp power | 26 W    | LOR         | 11%    |
| Lamp flux          | 1800 lm | ULOR        | 4%     |
| Luminous efficacy  | 7 lm/W  | Total flux  | 203 lm |
| CCT                | 2700 K  | Total power | 28 W   |
| CRI                | 82      |             |        |
|                    |         |             |        |