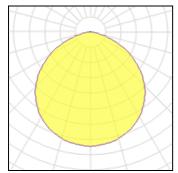

# Light output 1 (integrated)

Lamp type Nominal lamp power Total flux Luminous efficacy

LED 4 W 400 lm 100 lm/W CCT

CRI

LOR

4000 K Total power

80

100%