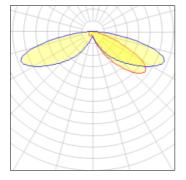

## Light output 1 (integrated)

| Lamp type          | LED      | CCT         | 5700 K |
|--------------------|----------|-------------|--------|
| Nominal lamp power | 31 W     | CRI         | 70     |
| Total flux         | 3596 lm  | LOR         | 100%   |
| Luminous efficacy  | 116 lm/W | ULOR        | 4%     |
|                    |          | Total power | 31 W   |