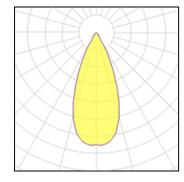

#### Light output 1

# 3 x LED

Nominal lamp power 2 W
Lamp flux 310 lm
Luminous efficacy 99 lm/W
CCT 4000 K
CRI 80

LOR
Total flux
Total power

80% 744 lm 7.5 W