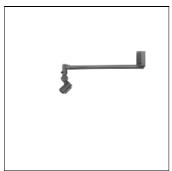

## Product data sheet

FLD111 [M] IP55:LED-3/6W/4K 145-9804

WE-EF

IP55, Class I. IK07. Marine-grade, all aluminium construction. 5CE superior corrosion protection including PCS hardware. Safety glass lens. Silicone CCG® Controlled Compression Gasket. Luminaire is factory-sealed and does not need to be opened during installation. Integral EC electronic converter in thermally-separated compartment. Advanced thermal management protects LEDs while optimising lumens output. CAD-optimised optics for superior illumination and glare control. OLC® One LED Concept. Two cable entries. Knuckle permits 350° horizontal and 180° vertical aiming of optics.