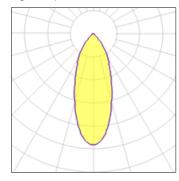

## Light output 1

| 1 x LED            |         |
|--------------------|---------|
| Nominal lamp power | 11 V    |
| Lamp flux          | 1046 In |
| Luminous efficacy  | 70 lm/V |
| CCT                | 3000 I  |
| CRI                | 90      |

| minal lamp power | I I W   | LOR         | /3%    |
|------------------|---------|-------------|--------|
| mp flux          | 1046 lm | Total flux  | 765 lm |
| minous efficacy  | 70 lm/W | Total power | 11 W   |
| T                | 3000 K  |             |        |
| RI               | 90      |             |        |
|                  |         |             |        |
|                  |         |             |        |
|                  |         |             |        |