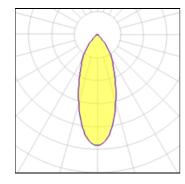

| 1 x LED            |         |             |         |
|--------------------|---------|-------------|---------|
| Nominal lamp power | 16.25 W | LOR         | 73%     |
| Lamp flux          | 1434 lm | Total flux  | 1049 lm |
| Luminous efficacy  | 65 lm/W | Total power | 16.25 W |
| CCT                | 3000 K  |             |         |
| CRI                | 90      |             |         |
|                    |         |             |         |