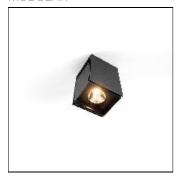

## Product data sheet

REKTOR RECESSED LED 3000K FLOOD GE BLACK STRUC 12822132

MODULAR

Guiding the way around your space Rektor is a surprising fixture, as it is highly directional despite the super-sleek housing. This makes it a perfect example of accent lighting. Its extensive adjustability and metal colour accent on the housing make it a genuine must-have. Rektor is also handy for highlighting a wall or specific object. Designed in cooperation with Couvreur-Devos.

Mounting mode

Ceiling mounted

Shape and measurements

Length: 3.07 in Width: 3.07 in Height: 4.29 in

Adjustability

Rotatable, Tiltable

Electric

System power: 11-16.25 W