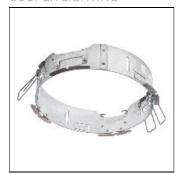

## Product data sheet

LDRT8B LED 8" ROUND RECESSED RETROFIT DOWNLIGHT LD8B10D010 ER8B10830 8LBSW0MW

COOPER LIGHTING

Retrofit, remodel, install from below, downlight or wall wash, Excellent light control and low aperture brightness, Available for shallow or standard plenums; ENERGY STAR® qualified, Spun aluminum reflectors in a variety of finishes, 6 color temperatures: 2400K, 2700K, 3000K, 3500K, 4000K and 5000K CCT, CRI: 80, 90 or 97; D2W™ option from 3000K to 1850K, W2N Tunable White 2700K-6500K or 2000K-5000K, Lumens: 1,000-20,000; 0-10V dimming down to 1%, WaveLinx and DLVP connected lighting systems compatibility, 5-year warranty

Mounting mode

Ceiling recessed

Shape and measurements

Height: 0.39 in Diameter: 8.00 in

Adjustability

Fixed

Electric

System power: 10.2 W