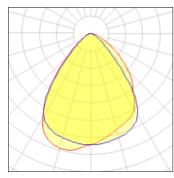

## Light output 1 (integrated)

| Lamp type          | LED      | CCT         | 3000 K |
|--------------------|----------|-------------|--------|
| Nominal lamp power | 10.2 W   | CRI         | 80     |
| Total flux         | 1085 lm  | LOR         | 100%   |
| Luminous efficacy  | 106 lm/W | Total power | 10.2 W |