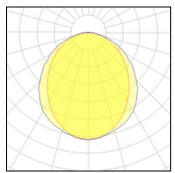

## Light output 1

| Nominal lamp power | 52 W     | LOR         | 73%     |
|--------------------|----------|-------------|---------|
| Lamp flux          | 5687 lm  | Total flux  | 4137 lm |
| Luminous efficacy  | 109 lm/W | Total power | 52 W    |
| ССТ                | 3000 K   |             |         |
| CRI                | 90       |             |         |
|                    |          |             |         |
|                    |          |             |         |
|                    |          |             |         |
|                    |          |             |         |
| 1 x LED            |          |             |         |
| Nominal lamp power | 52 W     | LOR         | 73%     |
| Lamp flux          | 5687 lm  | Total flux  | 4137 lm |
| Luminous efficacy  | 109 lm/W | Total power | 52 W    |
| ССТ                | 3000 K   |             |         |
| CRI                | 90       |             |         |
|                    |          |             |         |
|                    |          |             |         |