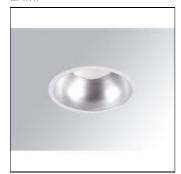

## Product data sheet

KOMBIC 150 RD 3000 IP43 WW OPAL MA/WH K21RD30400P830NMW

LAMP

Downlight recessed round model KOMBIC 150 RD 3000 IP43 WW OPAL MA/WH Lamp brand. Reflector made of polycarbonate matte metallic and frame in white finish and optical film, die cast aluminium heat sink. Model for LED COB with warm white colour temperature and control gear included. IP43 protection rating. insulation class II

| LOR         | 100%    |
|-------------|---------|
| Total flux  | 2009 lm |
| Total power | 19.8 W  |
|             |         |

Mounting mode

Ceiling recessed

Shape and measurements

Height: 3.94 in Diameter: 5.91 in