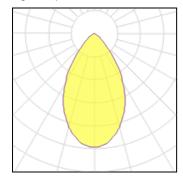

## Light output 1

| I X LED            |          |
|--------------------|----------|
| Nominal lamp power | 19.8 W   |
| Lamp flux          | 2010 lm  |
| Luminous efficacy  | 102 lm/W |
| CCT                | 3000 K   |
| CRI                | 80       |

| LOR         | 100%    |
|-------------|---------|
| Total flux  | 2009 lm |
| Total power | 19.8 W  |
|             |         |

Mounting mode

Ceiling recessed

Shape and measurements

Height: 3.94 in Diameter: 5.91 in