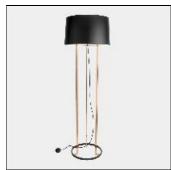

## Product data sheet

PREMIUM 25-5076-06-H13W

LEDSC4

LedsC4 Premium 25-5076-06-H13W Floor lamp for indoor use. For uplighting and downlighting. Structure material: Steel. Diffuser material: Textile, Methacrylate. Diffuser finish: Black. Warranty: 5 Years. Product net weight (Kg): 5.845 Product width or diameter (mm): 500 Product height (mm): 1568 Class 2. IP: IP20. Equipment included: No. Total power: 45.

Mounting mode

Standing / Bollard

Shape and measurements

Length: 19.69 in Width: 19.69 in Height: 61.69 in

Adjustability

Fixed

Electric

System power: 54 W Appliance Class: II