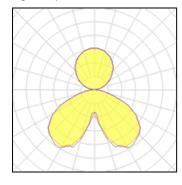

## Light output 1

| 3 | Χ | LED  |
|---|---|------|
| N |   | mina |

| Nominal lamp power | 18 W    | LOR         |
|--------------------|---------|-------------|
| Lamp flux          | 1100 lm | ULOR        |
| Luminous efficacy  | 61 lm/W | Total flux  |
| CCT                | 2700 K  | Total power |
| CRI                | 80      |             |

Protection

IP: 20

Designation labels: CE

63% 21% 2065 lm

54 W