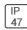

## Product data sheet

LXF/LXT LEXINGTON HID/LED LXF.LXT-PA1-30-740-U-T2R-FL

COOPER LIGHTING







Aluminum housing, top, and base, Greater than 98% life at 60,000 hours ( $40^{\circ}$ C) (LED), Up to 140 lumens per watt, Lumen packages ranging from 2,000 – 11,000 lumens, Self-aligning pole-top fitter fits 2-3/8" and 3" O.D. tenons, Optional NEMA photocontrol receptacle, Five-year warranty (LED)

## Light output 1 (integrated)



| Lamp type          | LED      | CCT         | 4000 K |
|--------------------|----------|-------------|--------|
| Nominal lamp power | 31 W     | CRI         | 70     |
| Total flux         | 3485 lm  | LOR         | 100%   |
| Luminous efficacy  | 112 lm/W | ULOR        | 7%     |
|                    |          | Total power | 31 W   |

Mounting mode

Pole top mounted

Shape and measurements

Height: 10.00 in Diameter: 14.00 in

Adjustability

Fixed

Elec