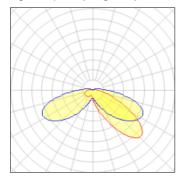

## Light output 1 (integrated)

| Lamp type          | LED      | CCT         | 4000 K |
|--------------------|----------|-------------|--------|
| Nominal lamp power | 31 W     | CRI         | 70     |
| Total flux         | 3485 lm  | LOR         | 100%   |
| Luminous efficacy  | 112 lm/W | ULOR        | 7%     |
|                    |          | Total power | 31 W   |