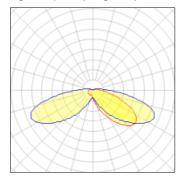

## Light output 1 (integrated)

| Lamp type          | LED     | CCT         | 2200 K |
|--------------------|---------|-------------|--------|
| Nominal lamp power | 21 W    | CRI         | 70     |
| Total flux         | 1843 lm | LOR         | 100%   |
| Luminous efficacy  | 88 lm/W | ULOR        | 9%     |
|                    |         | Total power | 21 W   |