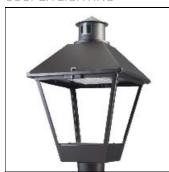

## Product data sheet

LXF/LXT LEXINGTON HID/LED LXF.LXT-PA1-20-722-U-SL3-FL

COOPER LIGHTING

Aluminum housing, top, and base, Greater than 98% life at 60,000 hours ( $40^{\circ}$ C) (LED), Up to 140 lumens per watt, Lumen packages ranging from 2,000 – 11,000 lumens, Self-aligning pole-top fitter fits 2-3/8" and 3" O.D. tenons, Optional NEMA photocontrol receptacle, Five-year warranty (LED)

Mounting mode

Pole top mounted

Shape and measurements

Height: 10.00 in Diameter: 14.00 in

Adjustability

Fixed

Electric

System power: 21 W