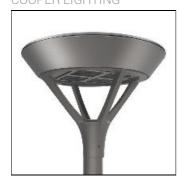

## Product data sheet

PMM MESA PMM-SA2B-727-U-T4FT COOPER LIGHTING

Die-cast aluminum housing and door, Lumens packages ranging from 3,000 - 29,000 lumens, Choice of 13 high-efficiency, patented AccuLED Optics™, Base casting slip fits over a standard 3" O.D. tenon, Wall, single and dual-mount configurations available, 10kV/10vkA surge protection standard, LED fixture features a five-year warranty