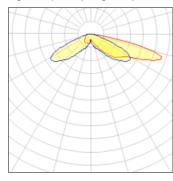

## Light output 1 (integrated)

| Lamp type          | LED     | CCT         | 2700 K |
|--------------------|---------|-------------|--------|
| Nominal lamp power | 85 W    | CRI         | 70     |
| Total flux         | 8350 lm | LOR         | 100%   |
| Luminous efficacy  | 98 lm/W | Total power | 85 W   |