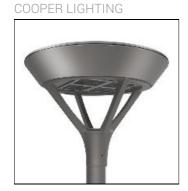

## Product data sheet

PMM MESA PMM-SA1A-750-U-T3-HSS

Die-cast aluminum housing and door, Lumens packages ranging from 3,000 - 29,000 lumens, Choice of 13 high-efficiency, patented AccuLED Optics™, Base casting slip fits over a standard 3" O.D. tenon, Wall, single and dual-mount configurations available, 10kV/10vkA surge protection standard, LED fixture features a five-year warranty

Mounting mode

Wall mounted

Shape and measurements

Height: 0.39 in Diameter: 6.00 in

Adjustability

Fixed

Electric

System power: 34 W