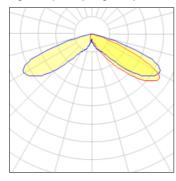

## Light output 1 (integrated)

| Lamp type          | LED     | CCT         | 5000 K |
|--------------------|---------|-------------|--------|
| Nominal lamp power | 34 W    | CRI         | 70     |
| Total flux         | 2984 lm | LOR         | 100%   |
| Luminous efficacy  | 88 lm/W | Total power | 34 W   |