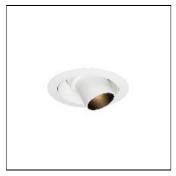

## Product data sheet

AXIS MINI LONG SNOOT ACCENT WITH LED51 QUANTUM HIGH EFFICENCY MODULE 2700K MEDIUM FLOOD OPTIC 200M 200/2-LS-LED - LED51/Q-HE-27-MF

LUCENT LIGHTING

Axis Mini Long Snoot Accent. 120mm (4.74") overall trim diameter. 90mm (3.55") overall trimless diameter. Available with Long trim kit or plaster-in kit for flush appearance. Tilt 35°, Rotation 356°. Family of matching products also available. Required depth height + 25mm<sup>^</sup>

Height: 3.66 in Diameter: 3.54 in

Adjustability

Rotatable, Tiltable

Electric

System power: 8 W

Protection

IP: 20