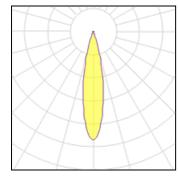

## Light output 1

| 1 x LED            |         |
|--------------------|---------|
| Nominal lamp power | 8 W     |
| Lamp flux          | 736 lm  |
| Luminous efficacy  | 92 lm/W |
| CCT                | 2700 ₺  |
| CRI                | 80      |

| LOR         | 100%   |
|-------------|--------|
| Total flux  | 736 lm |
| Total power | 8 W    |
|             |        |
|             |        |

Mounting mode

Ceiling recessed

Shape and measurements