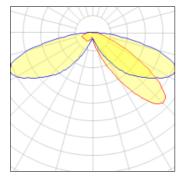

## Light output 1 (integrated)

| Lamp type          | LED     | CCT         | 2200 K |
|--------------------|---------|-------------|--------|
| Nominal lamp power | 21 W    | CRI         | 70     |
| Total flux         | 1871 lm | LOR         | 100%   |
| Luminous efficacy  | 89 lm/W | ULOR        | 3%     |
|                    |         | Total power | 21 W   |