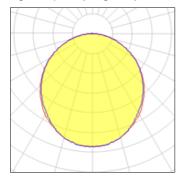

## Light output 1 (integrated)

| Lamp type          | LED     | CCT         | 3000 K |
|--------------------|---------|-------------|--------|
| Nominal lamp power | 58 W    | CRI         | 80     |
| Total flux         | 3200 lm | LOR         | 100%   |
| Luminous efficacy  | 55 lm/W | Total power | 58 W   |