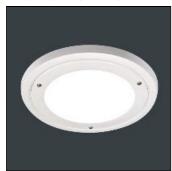

## Product data sheet

G3 LED IP65 & IK10 CLEAR POLYCARBONATE - 16W - LIGATURE-RESISTANT - 4000K - EMERGENCY EGT20195

THORLUX LIGHTING

Circular recessed ligature-resistant luminaires. Choice of clear or satin 4mm thick polycarbonate diffuser secured via strong spun steel ring using tamper-resistant pin Torx screws. Clear Poly

Mounting mode

Ceiling recessed

Shape and measurements

Height: 2.99 in Diameter: 9.53 in

Adjustability

Fixed

Electric

System power: 20 W