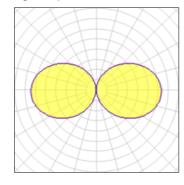

| 12 W    | Socket      | E27    |
|---------|-------------|--------|
| 806 lm  | LOR         | 63%    |
| 42 lm/W | ULOR        | 31%    |
| 2700 K  | Total flux  | 505 lm |
| 80      | Total power | 12 W   |