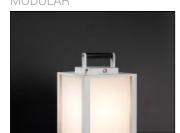

## Product data sheet

KABAZ FLOOR LED<800LM 111308XX MODULAR

Outdoor floor luminaire, for an energy saving LED bulb. Kabaz provides an exquisite light pattern along all sides of the luminaire. Available in: white struc/ black struc/ khaki/ desert