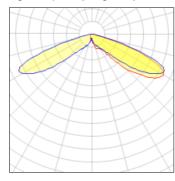

## Light output 1 (integrated)

| Lamp type          | LED     | CCT         | 2700 K |
|--------------------|---------|-------------|--------|
| Nominal lamp power | 129 W   | CRI         | 70     |
| Total flux         | 9775 lm | LOR         | 100%   |
| Luminous efficacy  | 76 lm/W | Total power | 129 W  |