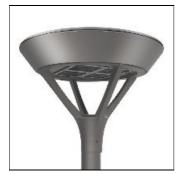

## Product data sheet

MSA MESA LED MSA-SA4A-727-U-T4W-HSS

**COOPER LIGHTING** 

Die-cast aluminum housing and door, Lumens packages ranging from 3,000 - 29,000 lumens, Choice of 13 high-efficiency, patented AccuLED Optics™, Base casting slip fits over a standard 3" O.D. tenon, Wall, single and dual-mount configurations available, 10kV/10vkA surge protection standard, LED fixture features a five-year warranty