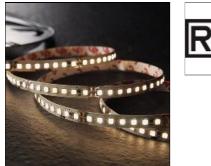

# Product data sheet

LESS IS MORE FLEX PRO 10-3217.1 RZB

Series: Less is more Flex Flexible LED strip on a reel. Installation using 3M heat-conducting adhesive tape. Voltage 24 V. Divisible every 50 mm. 140 LEDs per metre (LED pitch 6, 7mm). Within 3 MacAdam ellipses (3 SDCM). Constant luminous flux and thermal security using IC. Made in EU. Ambient temperature -20° to +55°C. Service life 60,000h L80B10. Dimensions: L 5000, B 8, H 2 Colour Temperature: 2700K Safety Marks: IP 20 CVD