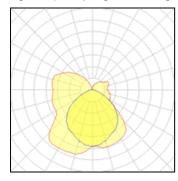

# Light output 1 (integrated, emergency)

| Lamp type          | LED     | CCT         | 4000 K |
|--------------------|---------|-------------|--------|
| Nominal lamp power | 1.7 W   | CRI         | 80     |
| Total flux         | 110 lm  | LOR         | 100%   |
| Luminous efficacy  | 65 lm/W | ULOR        | 26%    |
|                    |         | Total nower | 1 7 W  |