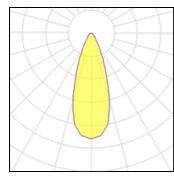

## Light output 1 (integrated)

| Lamp type          | LED     | CCT         | 3000 K |
|--------------------|---------|-------------|--------|
| Nominal lamp power | 3.2 W   | CRI         | 90     |
| Total flux         | 174 lm  | LOR         | 100%   |
| Luminous efficacy  | 54 lm/W | Total power | 3.2 W  |