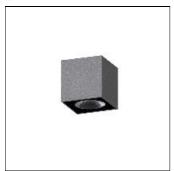

## Product data sheet

MAXIPUNTO SQ 1 X 3.2W 17° 3000 K GH1435.BGMT300EC

**GHIDINI** 

Series of ceiling surface mounted luminaires with very small dimensions. It is available in various sizes and it is especially designed for ambient with high level of humidity or for outdoor applications. It is higly recommended for accent lighting of small facades, portches, bathrooms, showers and other architectural elements in general thanks to the wide availability of optics and powers. The construction of the body in aluminum alloy high resistance to corrosion subjected nano-bonderite, make the product resistant and durable over time.

Mounting mode

Ceiling mounted

Shape and measurements

Length: 1.77 in Width: 1.77 in Height: 1.77 in

Adjustability

Fixed

Electric

System power: 3.2 W Appliance Class: III