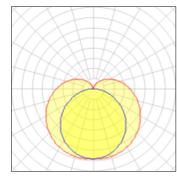

## Product data sheet

RT 44 451169.002

RZB

Series: RT44 Type of Protection: IP 44 Protection Class: I Voltage: 220 - 240 V / 50 - 60 Hz "Base: aluminium, powder-coated; end caps: plastic; diffuser:" plastic, opal. Available Colours: pure white (RAL 9010) Type of Installation: Ceiling mounting, Wall (surface) Dimensions: L 900, B 55, H 87 Lamp: LED Life time: 50000 h (L70/B10) Colour Temperature: 3000K Socket 1: without socket Operating Mode Lamp 1: Regulated power supply Safety Marks: F-mark Impact Protection: IK03 (0,35 Joule) Luminaire flux LED: 1350lm System power: 14W Beam Angle: 180°/111° Unified Glare Ratio: 22,9 EEC: A+

## Light output 1 (integrated)

| Lamp type          | LED     | CCT         | 3000 K |
|--------------------|---------|-------------|--------|
| Nominal lamp power | 14 W    | CRI         | 80     |
| Total flux         | 1350 lm | LOR         | 100%   |
| Luminous efficacy  | 96 lm/W | ULOR        | 19%    |
|                    |         | Total power | 14 W   |