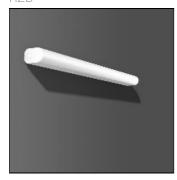

## Product data sheet

RT 44 451169.002

RZB

Series: RT44 Type of Protection: IP 44 Protection Class: I Voltage: 220 - 240 V / 50 - 60 Hz "Base: aluminium, powder-coated; end caps: plastic; diffuser:" plastic, opal. Available Colours: pure white (RAL 9010) Type of Installation: Ceiling mounting, Wall (surface) Dimensions: L 900, B 55, H 87 Lamp: LED Life time: 50000 h (L70/B10) Colour Temperature: 3000K Socket 1: without socket Operating Mode Lamp 1: Regulated power supply Safety Marks: F-mark Impact Protection: IK03 (0,35 Joule) Luminaire flux LED: 1350lm System power: 14W Beam Angle: 180°/111° Unified Glare Ratio: 22,9 EEC: A+

Mounting mode

Wall mounted

Shape and measurements

Length: 2.17 in Width: 35.43 in Height: 3.43 in

Adjustability

Fixed

Design

Color of housing: White