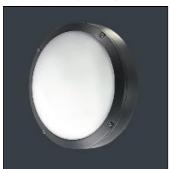

## Product data sheet

COBALT LED - SATIN PLAIN - 16W - 4000K CT19517

THORLUX LIGHTING

Circular wall mounted aluminium body luminaires with a choice of four cover frame styles. Opal or high efficiency satin polycarbonate cover. Excellent LED versions with optional microwave presence detector. Applications: external pathway highlighting for schools, hospitals, retail, and other commercial environments. Anti ligature versions available.

| LOR         | 100%    |
|-------------|---------|
| Total flux  | 2070 lm |
| Total power | 20 W    |
|             |         |

Mounting mode

Ceiling mounted, Wall mounted

Shape and measurements

Height: 4.53 in Diameter: 13.39 in