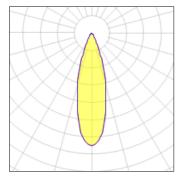

## Light output 1

## 

| I X LED            |        |             |        |
|--------------------|--------|-------------|--------|
| Nominal lamp power | 50 W   | LOR         | 81%    |
| Lamp flux          | 265 lm | Total flux  | 214 lm |
| Luminous efficacy  | 5 lm/W | Total power | 50 W   |
| CCT                | 3000 K |             |        |
| CRI                | 100    |             |        |
|                    |        |             |        |