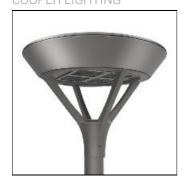

## Product data sheet

PMM MESA PMM-SA1C-727-U-T4W COOPER LIGHTING

Die-cast aluminum housing and door, Lumens packages ranging from 3,000 - 29,000 lumens, Choice of 13 high-efficiency, patented AccuLED Optics™, Base casting slip fits over a standard 3" O.D. tenon, Wall, single and dual-mount configurations available, 10kV/10vkA surge protection standard, LED fixture features a five-year warranty