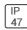

## Product data sheet

PMM MESA PMM-SA1C-727-U-T4W COOPER LIGHTING







Die-cast aluminum housing and door, Lumens packages ranging from 3,000 - 29,000 lumens, Choice of 13 high-efficiency, patented AccuLED Optics™, Base casting slip fits over a standard 3" O.D. tenon, Wall, single and dual-mount configurations available, 10kV/10vkA surge protection standard, LED fixture features a five-year warranty

## Light output 1 (integrated)



| Lamp type          | LED     | CCT         | 2700 K |
|--------------------|---------|-------------|--------|
| Nominal lamp power | 59 W    | CRI         | 70     |
| Total flux         | 5318 lm | LOR         | 100%   |
| Luminous efficacy  | 90 lm/W | Total power | 59 W   |

Mounting mode

Wall mounted

Shape and measurements

Height: 0.39 in Diameter: 6.00 in

Adjustability

Fixed

Electric

System power: 59 W

Protection