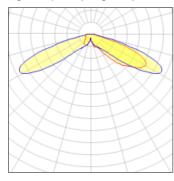

## Light output 1 (integrated)

| Lamp type          | LED     | CCT         | 2700 K |
|--------------------|---------|-------------|--------|
| Nominal lamp power | 59 W    | CRI         | 70     |
| Total flux         | 5318 lm | LOR         | 100%   |
| Luminous efficacy  | 90 lm/W | Total power | 59 W   |