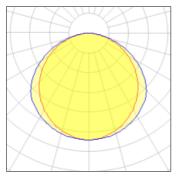

## Light output 1 (integrated)

| Lamp type          | LED      | CCT         | 3114 K |
|--------------------|----------|-------------|--------|
| Nominal lamp power | 56.7 W   | CRI         | 83     |
| Total flux         | 6720 lm  | LOR         | 100%   |
| Luminous efficacy  | 119 lm/W | Total power | 56.7 W |