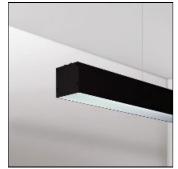

## NOTUS 1 LINEAR LED 2820MM

830

BRIGHT SPECIAL LIGHTING

Housing :Extruded aluminium Diffuser :Matt opal cover of extruded PMMA Control Gear :Built-in electronic power supply Watt :Max 131.2W Transmittance :70% IP :40 IK :04 • Optional accessories • LED replacement with tools Colors : -10 White -20 Black -90 Anoxal matt

| Mounting mode                       | Electric                                                                      |  |
|-------------------------------------|-------------------------------------------------------------------------------|--|
| Ceiling mounted, Pendant            | System power: 56.7 W<br>Controller: Dimmable 110V, DALI<br>Appliance Class: I |  |
| Shape and measurements              |                                                                               |  |
| Length: 112.20 in<br>Width: 3.23 in | Protection                                                                    |  |
| Height: 3.54 in                     | IP: 40                                                                        |  |
| Adjustability                       | IK: 04                                                                        |  |
| Fixed                               |                                                                               |  |
| Design                              |                                                                               |  |

Material impression: Aluminum Color of housing: Black, White, Anthracite / graphite