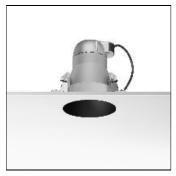

## Product data sheet

KAP 145 03.4480.74/CDM-TC/70W

FLOS

Luminaire with embedded installations on ceilings for halogen lamps and metal halide. The Easy Kap version, incorporates body injected in zamak with liquid paint finish and outer diameter of 105mm with opal glass diffuser. Pre-frame installation not necessary. The Kap version incorporates body injected in aluminium with liquid paint finish. It is available in two sizes: 105mm and 145mm, always in No Trim installation. Main view made of anodized gloss aluminium with diffuser element made in borosilicate glass. Lampholders with heatsink element in injected aluminium and embedment ring of the optical body in thermoplastic material. Finishings: white (B1), matt gold (GL), blue (BU) and black (74).

Mounting mode

Ceiling recessed

Shape and measurements

Height: 7.87 in Diameter: 5.71 in

Adjustability

Fixed

Electric

System power: 70 W