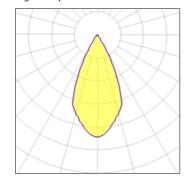

## Light output 1

| 1 x Metal halide lamp |       |
|-----------------------|-------|
| Nominal lamp power    | 70    |
| Lamp flux             | 6600  |
| Luminous efficacy     | 23 lm |
| CCT                   | 300   |
| CRI                   |       |
|                       |       |

| 70 W   | Socket      | G8D.5   |
|--------|-------------|---------|
| 500 lm | LOR         | 24%     |
| 3 lm/W | Total flux  | 1603 lm |
| 3000 K | Total power | 70 W    |
| 83     |             |         |