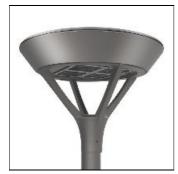

## Product data sheet

MSA MESA LED MSA-SA4C-830-U-T4W-HSS

**COOPER LIGHTING** 

Die-cast aluminum housing and door, Lumens packages ranging from 3,000 - 29,000 lumens, Choice of 13 high-efficiency, patented AccuLED Optics™, Base casting slip fits over a standard 3" O.D. tenon, Wall, single and dual-mount configurations available, 10kV/10vkA surge protection standard, LED fixture features a five-year warranty