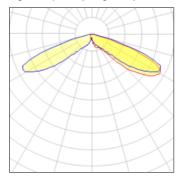

## Light output 1 (integrated)

| Lamp type          | LED      | CCT         | 3000 K |
|--------------------|----------|-------------|--------|
| Nominal lamp power | 225 W    | CRI         | 80     |
| Total flux         | 14415 lm | LOR         | 100%   |
| Luminous efficacy  | 64 lm/W  | Total power | 225 W  |