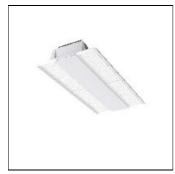

## FLIGHT FGWH34K

WHITECROFT

Surface or suspended LED highbay luminaire with extruded aluminium LED housing and clear polycarbonate lens optics. Supplied with first fix bracket and plug connector for easy installation. The LED module is easily replaced without tools for simple future upgrades and replacement ensuring a sustainable lighting solution - as Whitecroft Lighting FLIGHT

Mounting mode

Pendant

Shape and measurements

Length: 8.98 in Width: 22.95 in Height: 2.94 in

Adjustability

Fixed

Electric

System power: 143.2 W