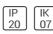

## Product data sheet

## FLIGHT FGWH34K

WHITECROFT







Surface or suspended LED highbay luminaire with extruded aluminium LED housing and clear polycarbonate lens optics. Supplied with first fix bracket and plug connector for easy installation. The LED module is easily replaced without tools for simple future upgrades and replacement ensuring a sustainable lighting solution - as Whitecroft Lighting FLIGHT

## Light output 1 (integrated)



| Lamp type          | LED      | CCT         | 4000 K  |
|--------------------|----------|-------------|---------|
| Nominal lamp power | 143.2 W  | CRI         | 80      |
| Total flux         | 24150 lm | LOR         | 100%    |
| Luminous efficacy  | 169 lm/W | Total power | 143.2 W |

Mounting mode

Pendant

Shape and measurements

Length: 8.98 in Width: 22.95 in Height: 2.94 in

Adjustability

Fixed