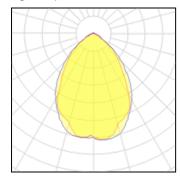

## Light output 1

| 1 x Metal halide lamp |  |  |
|-----------------------|--|--|
| Nominal lamp power    |  |  |
| Lamp flux             |  |  |
| Luminous efficacy     |  |  |
| CCT                   |  |  |

CRI

| ux          | 36000 lm |
|-------------|----------|
| us efficacy | 46 lm/W  |
|             | 3800 K   |
|             | 70       |
|             |          |

| Socket      | E40      |
|-------------|----------|
| LOR         | 51%      |
| Total flux  | 18360 lm |
| Total power | 402 W    |
|             |          |