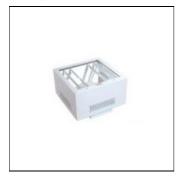

## Product data sheet

M0400 MH 400W BULB LAMP NL400SMS

NIKKON

NIKKON NL400 SMS M0400 Lowbay c/w MH 400W Bulb Lamp

Mounting mode

Ceiling mounted

Shape and measurements

Length: 3.94 in Width: 3.94 in Height: 3.94 in

Adjustability

Fixed

Electric

System power: 402 W