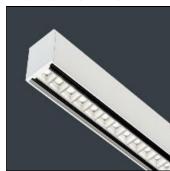

## Product data sheet

FLEXBAR SURFACE / SUSPENDED - 39W (14W/M) - SECONDARY STRAIGHT - 2800MM - DOWNLIGHT - WHITE REF - 4000... FR39LSXW

THORLUX LIGHTING

Flexbar is an elegant surface mounted or suspended linear luminaire ideal for a wide range of applications. The high performance lens technology provides well-controlled low glare lighting for optimum user comfort. Individual and continuous versions along with corner joints allow the lighting designer to be creative with their lighting layouts. Supreme efficiency (160.5 LL/cW) and 100,000 hour life ensures Flexbar has the performance to match its beauty. Applications: Offices, teaching spaces, meeting rooms, breakout areas, reception areas, circulation spaces and retail