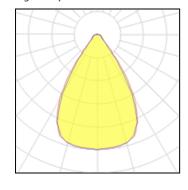

## Light output 1

| 1 x LED            |          |
|--------------------|----------|
| Nominal lamp power | 39 W     |
| Lamp flux          | 6700 lm  |
| Luminous efficacy  | 146 lm/W |
| CCT                | 4000 K   |
| CRI                | 80       |

| LOR         | 100%    |
|-------------|---------|
| Total flux  | 6700 lm |
| Total power | 46 W    |
|             |         |
|             |         |

Mounting mode

Ceiling mounted, Pendant

Shape and measurements