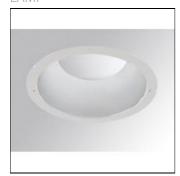

# Product data sheet

KOMBIC 200 RD MATT 3000 NW K31RD30400P840NMW

LAMP

RoundRecessedDownlight model KOMBIC 200 MATT 3000 NW, LAMP brand. Interior diffuser made of opal methacrylate specially for LED and matt metallic reflector, injection aluminium dissipator and TOR KIT type easy-fit fastening system. Model for COB LED, with n eutral white colour temperature and control gear included. IP44 protection rating. Insulation class II. Photogiological safety group 0. Photobiological safety group 0.

#### Shape and measurements

Length: 8.66 in Width: 8.66 in Height: 4.72 in