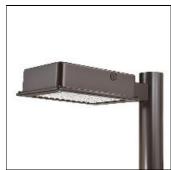

## Product data sheet

RV RIDGEVIEW LED LDRV-5XQ-F03-E-8030

**COOPER LIGHTING** 

One-piece, die-cast aluminum housing can be pole or wall-mounted, Optical design creates consistent distribution and scalability, Choice of 12 high-efficiency, patented AccuLED Optics™, Standard in 4000K (+/- 275K) CCT and nominal 70 CRI, Suitable for operation in -40°C to 40°C ambient environments, 120-277V 50/60Hz, 347V 60Hz or 480V 60Hz operation, Proprietary circuit module withstands 10kV of transient line surge, Optional battery pack and bi-level switching, Five-year warranty

Mounting mode

Pole top mounted

Shape and measurements

Length: 2.04 in Width: 12.00 in Height: 0.39 in

Adjustability

Fixed

Electric

System power: 78.3 W