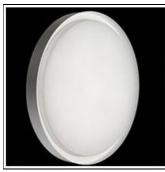

## Product data sheet

ANNA410 LED 533030

FLOS

plastic diffuser with a very high light emission uniformity ratio. Die-cast aluminum fixing backplates and silicone gasket. Turned aluminum

structure and heat sink coated in single or double colour with polyester powders. Magnetic finish frame to hide the fixing screws